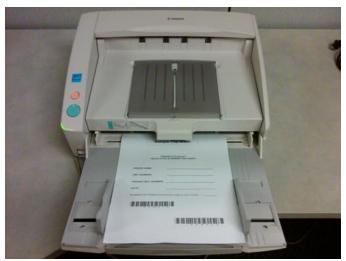

### Remove all staples and paper clips!

1. Place documents in the scanner. There are two different types of scanners shown below.

Place documents upside down and face down for Kodak Scanner.

Place documents face up and facing towards you for Canon Scanner.