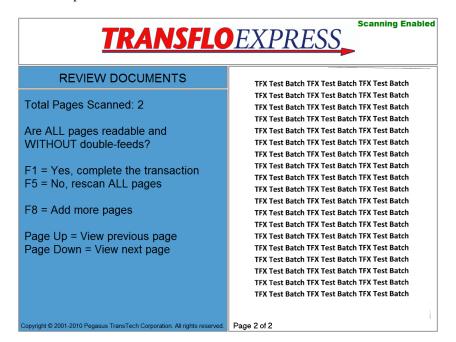

3. Press F1 to Start Scanning.

4. Page-Down until all documents have been viewed. Verify that the page count is correct.

| TRANSFLOEXPRESS Scanning Enabled                                                                                                                                                                                                   |                                                                                                                                                                                |
|------------------------------------------------------------------------------------------------------------------------------------------------------------------------------------------------------------------------------------|--------------------------------------------------------------------------------------------------------------------------------------------------------------------------------|
| REVIEW DOCUMENTS                                                                                                                                                                                                                   |                                                                                                                                                                                |
| Total Pages Scanned: 2  If this page is Unreadable or is a double-feed then press F5 to rescan ALL pages, if not then press Page Down to continue.  F5 = Rescan ALL pages Page Down = View next page  Page Up = View previous page | Sample Trip Sheet  TRANSFLO Express ** TRUCK STOP SCANNING TRIP SHEET  DRIVER NAME: UNIT NUMBER: FREIGHT BILL NUMBER: DATE: NUMBER OF PAGES (Include this page in your count): |
| Copyright © 2001-2010 Pegasus TransTech Corporation. All rights reserved.                                                                                                                                                          | Page 1 of 2                                                                                                                                                                    |