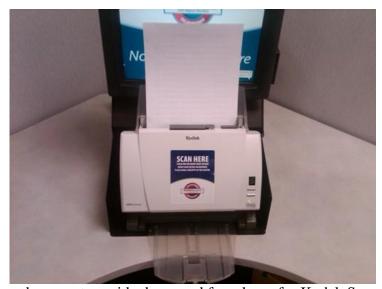

### Remove all staples and paper clips!

1. Place documents in the scanner. There are two different types of scanners shown below.

Place documents upside down and face down for Kodak Scanner.

Place documents face up and facing towards you for Canon Scanner.