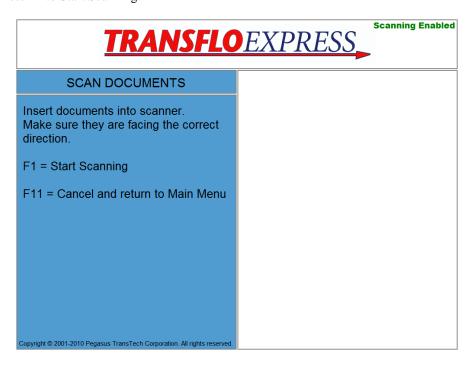

#### 2. Press F1 to Scan Documents

| TRANSFLOEXPRESS Scanning Enabled                                                   |                                                                                                                                                                                                                                                                                                                                                                                                                                                                                                                                                                                  |
|------------------------------------------------------------------------------------|----------------------------------------------------------------------------------------------------------------------------------------------------------------------------------------------------------------------------------------------------------------------------------------------------------------------------------------------------------------------------------------------------------------------------------------------------------------------------------------------------------------------------------------------------------------------------------|
| MAIN MENU                                                                          | SYSTEM MESSAGES                                                                                                                                                                                                                                                                                                                                                                                                                                                                                                                                                                  |
| F1 = Scan Documents F7 = Print Brochure F8 = Online Help F12 = Administration Menu | 1. Remember to Scan One Cover Sheet Per Trip. 2. No staples. 3. No paperclips. 4. Place pages on scanner FACE UP, with the cover sheet on top. 5. Press the F1 key twice to start scanning. 6. Press the Page Down key to view all images. 7. Press F1 to complete the transaction. 8. If images are NOT legible press F5 and scan again. Press F1 to confirm and follow steps 1 through 4 to add new pages to your batch. 9. Attach Receipt to your trip documents and keep for your records. 10. If you have any problems, please see the cashier, who will gladly assist you. |
| Copyright © 2001-2010 Pegasus TransTech Corporation. All rights reserved.          |                                                                                                                                                                                                                                                                                                                                                                                                                                                                                                                                                                                  |