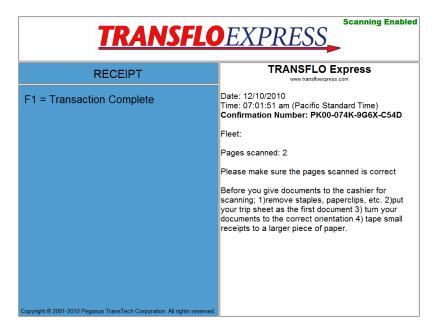

5. Press F1 to complete the transaction.

6. The receipt will print and appear on the screen. Press F1, Transaction Complete